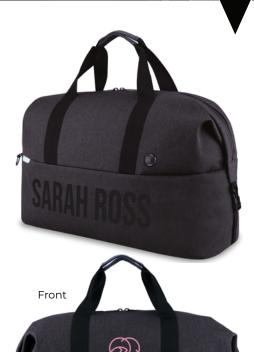

#### Supacolour Areas

Top Centre Front & Back B/W The Straps: 120mm W X 140mm H Top Front & Back, Lhs & Rhs: 120mm W X 140mm H Bottom Front Panel: 300mm W X 110 Mm H Bottom Back Panel: 300mm W X 110mm H

# **Print Areas**

Top Centre Front & Back B/W The Straps: 120mm W X 140mm H Top Front & Back, Lhs & Rhs: 120mm W X 140mm H Bottom Front Panel: 300mm W X 110 Mm H Bottom Back Panel: 300mm W X 110mm H