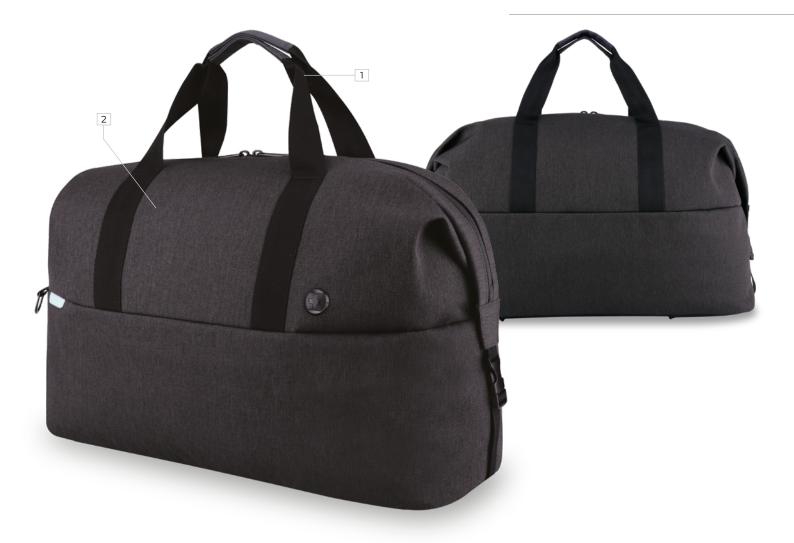

AROSA
DUFFLE BAC

The AROSA Duffle Bag is a stylish grey bag with glacier-colored accents. With a total storage volume of 37L, the bag is ideal for travelers. High-quality heather grey fabric helps ensure that this bag stands the test of time in terms of durability and style. A small glacier-colored rubber accent on the side adds a unique design highlight to the bag, making it stand out in the crowd and a true eye-catcher.

- 1: Detachable shoulder strap
- 2: Inner zipper pocket

# AROSA DUFFLE BAG

The AROSA Duffle Bag is a stylish grey bag with glacier-colored accents. With a total storage volume of 37L, the bag is ideal for travelers. High-quality heather grey fabric helps ensure that this bag stands the test of time in terms of durability and style. A small glacier-colored rubber accent on the side adds a unique design highlight to the bag, making it stand out in the crowd and a true eye-catcher.